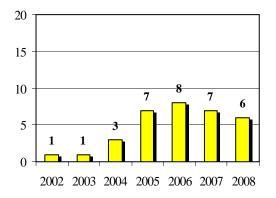

| Manager<br>Diversity | # of<br>Managers<br>12/31/06 | # of<br>Managers<br>12/31/07 | # of<br>Managers<br>12/31/08 | Assets in \$<br>Millions<br>12/31/06 | Assets in \$<br>Millions<br>12/31/07 | Assets in \$<br>Millions<br>12/31/08 |
|----------------------|------------------------------|------------------------------|------------------------------|--------------------------------------|--------------------------------------|--------------------------------------|
|                      |                              |                              |                              |                                      |                                      |                                      |
| African American     | 15                           | 15                           | 16                           | \$1,173.10                           | \$1,566.70                           | 1,270.30                             |
| Latino               | 7                            | 7                            | 6                            | 733.5                                | 1,303.70                             | 675.50                               |
| Asian American       | 3                            | 3                            | 2                            | 43.3                                 | 44.3                                 | 22.3                                 |
| Native American      | 1                            | 1                            | 1                            | 23.4                                 | 24.6                                 | 15.3                                 |
| Women                | 4                            | 3                            | 2                            | 866.3                                | 171.9                                | 168.4                                |
| Totals               | 30                           | 29                           | 27                           | \$2,839.60                           | \$3,111.20                           | \$2,151.80                           |