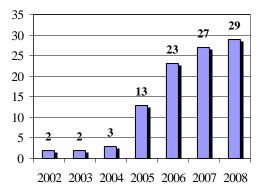

| Manager<br>Diversity | # of<br>Managers<br>12/31/06 | # of<br>Managers<br>12/31/07 | # of<br>Managers<br>12/31/08 | Assets in \$<br>Millions<br>12/31/06 | Assets in \$<br>Millions<br>12/31/07 | Assets in \$<br>Millions<br>12/31/08 |
|----------------------|------------------------------|------------------------------|------------------------------|--------------------------------------|--------------------------------------|--------------------------------------|
|                      |                              |                              |                              |                                      |                                      |                                      |
| African American     | 15                           | 15                           | 16                           | \$1,173.10                           | \$1,566.70                           | 1,270.30                             |
| Latino               | 7                            | 7                            | 6                            | 733.5                                | 1,303.70                             | 675.50                               |
| Asian American       | 3                            | 3                            | 2                            | 43.3                                 | 44.3                                 | 22.3                                 |
| Native American      | 1                            | 1                            | 1                            | 23.4                                 | 24.6                                 | 15.3                                 |
| Women                | 4                            | 3                            | 2                            | 866.3                                | 171.9                                | 168.4                                |
| Totals               | 30                           | 29                           | 27                           | \$2,839.60                           | \$3,111.20                           | \$2,151.80                           |