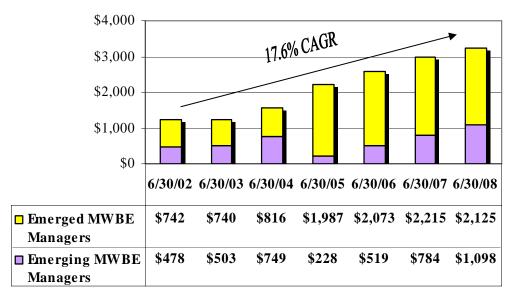

The current Policy is implemented when it is necessary to conduct a money manager search or when a rebalancing of assets is needed in the investment portfolio.

As of December 31, 2008, 21% of actively managed assets or 12% of the total IMRF assets were managed by minority and female owned managers. The aforementioned percentage exceeded our 20% goal of actively managed assets to be managed by minority or women owned money managers that effective in 2008 and the first 8 months of 2009. The Fund continues to look for additional ways to increase allocations to minority and female owned firms through manager searches and asset rebalancing.