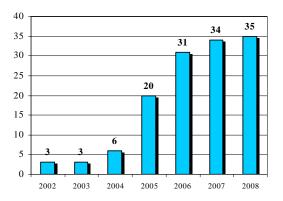

| Manager<br>Diversity | # of<br>Managers<br>12/31/06 | # of<br>Managers<br>12/31/07 | # of<br>Managers<br>12/31/08 | Assets in \$<br>Millions<br>12/31/06 | Assets in \$<br>Millions<br>12/31/07 | Assets in \$<br>Millions<br>12/31/08 |
|----------------------|------------------------------|------------------------------|------------------------------|--------------------------------------|--------------------------------------|--------------------------------------|
|                      |                              |                              |                              |                                      |                                      |                                      |
| African American     | 15                           | 15                           | 16                           | \$1,173.10                           | \$1,566.70                           | 1,270.30                             |
| Latino               | 7                            | 7                            | 6                            | 733.5                                | 1,303.70                             | 675.50                               |
| Asian American       | 3                            | 3                            | 2                            | 43.3                                 | 44.3                                 | 22.3                                 |
| Native American      | 1                            | 1                            | 1                            | 23.4                                 | 24.6                                 | 15.3                                 |
| Women                | 4                            | 3                            | 2                            | 866.3                                | 171.9                                | 168.4                                |
| Totals               | 30                           | 29                           | 27                           | \$2,839.60                           | \$3,111.20                           | \$2,151.80                           |