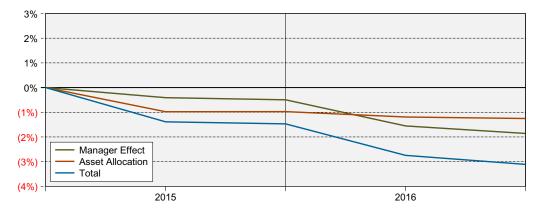

ed on an annual return of 15.0%.

<sup>13.0%.</sup> Prior to 2003, it was based on an annual return of 15.0%. Private Equity performance is lagged one quarter.

Callan

# **Cumulative Total Fund Relative Attribution - June 30, 2016**

The charts below accumulate the Total Fund Attribution Analysis (shown earlier) over multiple periods to examine the cumulative sources of excess total fund performance relative to target. These cumulative results quantify the longer-term sources of total fund excess return relative to target by asset class. These relative attribution effects separate the cumulative sources of total fund excess return into Asset Allocation Effect and Manager Selection Effect.

#### **One Year Relative Attribution Effects**



#### **Cumulative Relative Attribution Effects**



## **One Year Relative Attribution Effects**

| Asset Class            | Effective<br>Actual<br>Weight | Effective<br>Target<br>Weight | Actual<br>Return | Target<br>Return | Manager<br>Effect | Asset<br>Allocation | Total<br>Relative<br>Return |
|------------------------|-------------------------------|-------------------------------|------------------|------------------|-------------------|---------------------|-----------------------------|
| Domestic Equity        | 42%                           | 38%                           | (2.65%)          | 2.14%            | (1.99%)           | (0.11%)             | (2.10%)                     |
| Total Fixed Income     | 28%                           | 27%                           | `5.45%′          | 6.00%            | (0.15%)           |