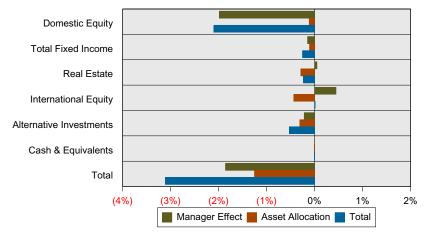

eturn of 12.0%. Prior to 2004, the Benchmark was based on an annual return of 15.0%.

<sup>13.0%.</sup> Prior to 2003, it was based on an annual return of 15.0%. Private Equity performance is lagged one quarter.

Callan

# **Cumulative Total Fund Relative Attribution - June 30, 2016**

The charts below accumulate the Total Fund Attribution Analysis (shown earlier) over multiple periods to examine the cumulative sources of excess total fund performance relative to target. These cumulative results quantify the longer-term sources of total fund excess return relative to target by asset class. These relative attribution effects separate the cumulative sources of total fund excess return into Asset Allocation Effect and Manager Selection Effect.

#### **One Year Relative Attribution Effects**



#### **Cumulative Relative Attribution Effects**



## **One Year Relative Attribution Effects**

| Asset Class            | Effective<br>Actual<br>Weight | Effective<br>Target<br>Weight | Actual<br>Return | Target<br>Return | Manager<br>Effect | Asset<br>Allocation | Total<br>Relative<br>Return |
|------------------------|-------------------------------|-------------------------------|------------------|------------------|-------------------|---------------------|-----------------------------|
| Domestic Equity        | 42%                           | 38%                           | (2.65%)          | 2.14%            | (1.99%)           | (0.11%)             | (2.10%)                     |
| Total Fixed Income     | 28%                           | 27%                           | `5.45%