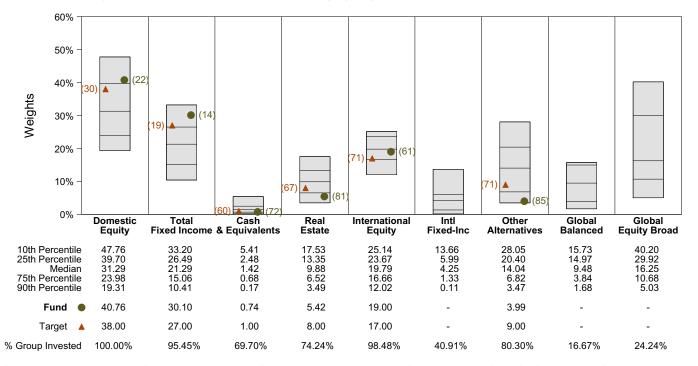

#### Asset Class Weights vs CAI Public Fund Sponsor - Large (>1B)

<sup>\*</sup> Current Quarter Target = 38.0% Russell 3000 Index, 27.0% Barclays Aggregate Index, 17.0% MSCI ACWI ex US, 9.0% 9% Annually, 8.0% NFI-ODCE Value Weight Net and 1.0% 3-month Treasury Bill.