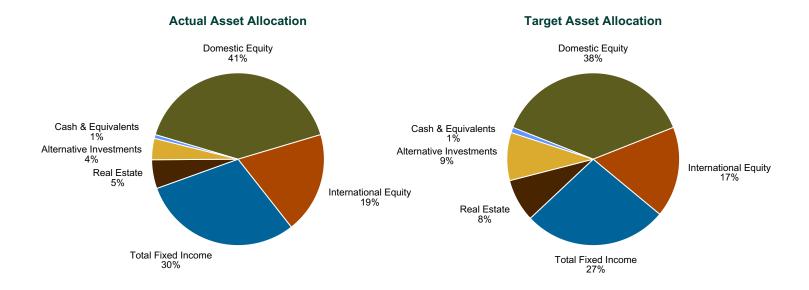

# Actual vs Target Asset Allocation As of June 30, 2016

The top left chart shows the Fund's asset allocation for the period. The bottom pie chart shows the Fund's target asset allocation as outlined in the investment policy statement.

| Asset Class             | \$Millions<br>Actual | Weight<br>Actual | Target | Percent<br>Difference | \$Millions<br>Difference |
|-------------------------|----------------------|------------------|--------|-----------------------|--------------------------|
| Domestic Equity         | 14,144               | 40.8%            | 38.0%  | 2.8%                  | 957                      |
| International Equity    | 6,592                | 19.0%            | 17.0%  | 2.0%                  | 693                      |
| Total Fixed Incomé      | 10,447               | 30.1%            | 27.0%  | 3.1%                  | 1,077                    |
| Real Estate             | 1,880                | 5.4%             | 8.0%   | (2.6%)                | (896)                    |
| Alternative Investments | 1,383                | 4.0%             | 9.0%   | (5.0%)                | (1,740)                  |
| Cash & Equivalents      | 256                  | 0.7%             | 1.0%   | (0.3%)                | ` (91)                   |
| Total                   | 34,702               | 100.0%           | 100.0% | , ,                   |                          |