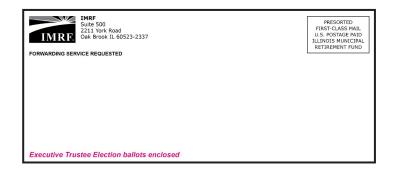

# **SECTION 1 – EXECUTIVE Trustee Election bid specs** • Page 6 of 25

| A. Outgo  | ing Envel      | оре                                    |           |        |            |              |                 |        |                                                           |                                   |
|-----------|----------------|----------------------------------------|-----------|--------|------------|--------------|-----------------|--------|-----------------------------------------------------------|-----------------------------------|
| Quantity  | 3,750          | Paper Name                             | e: No. 10 | Color: | White      | Finish:      | Wove            | Wt:    | 24#                                                       |                                   |
|           | ☐ No<br>⊠ Yes  | No.                                    | 1         | Type:  | (See sa    | ample art be | elow <b>not</b> | actual | size)                                                     |                                   |
| FORWARDIN | RE 2211<br>Oak | : 500<br>. York Road<br>Brook IL 60523 |           | osed   |            |              |                 | I      | PRESO<br>FIRST-CLA<br>U.S. POST.<br>LLINOIS N<br>RETIREME | ASS MAIL<br>AGE PAID<br>MUNICIPAL |
| Size:     | 4-1/8" x 9-    | 1/2"                                   |           | ⊠ Ope  | n Long End | ☐ Open       | Short en        | d 🗌    | Self Sea                                                  | l gum                             |
| Front Ink |                |                                        |           |        | Back Ink   |              |                 | plate  | S                                                         |                                   |
| Primary   | Secon          | d                                      | Third     |        | Primary    |              |                 | Seco   | nd                                                        |                                   |
| Black     | PMS R          | ubine Red                              |           |        |            |              |                 |        |                                                           | AB                                |
| Bloods?   | ⊠ No           |                                        | Sidos     |        |            |              |                 | ·      |                                                           |                                   |