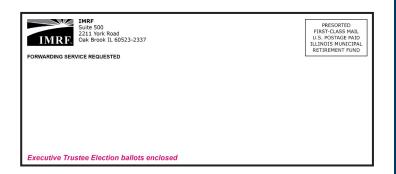

# **SECTION 1 – EXECUTIVE Trustee Election bid specs** • Page 6 of 25

| A. Outgo  | ing Envel      | оре                                    |           |        |            |              |                 |        |                                                           |                                   |
|-----------|----------------|----------------------------------------|-----------|--------|------------|--------------|-----------------|--------|-----------------------------------------------------------|-----------------------------------|
| Quantity  | 3,750          | Paper Name                             | e: No. 10 | Color: | White      | Finish:      | Wove            | Wt:    | 24#                                                       |                                   |
|           | ☐ No<br>⊠ Yes  | No.                                    | 1         | Type:  | (See sa    | ample art be | elow <b>not</b> | actual | size)                                                     |                                   |
| FORWARDIN | RE 2211<br>Oak | : 500<br>. York Road<br>Brook IL 60523 |           | osed   |            |              |                 | I      | PRESO<br>FIRST-CLA<br>U.S. POST.<br>LLINOIS N<br>RETIREME | ASS MAIL<br>AGE PAID<br>MUNICIPAL |
| Size:     | 4-1/8" x 9-    | 1/2"                                   |           | ⊠ Ope  | n Long End | ☐ Open       | Short en        | d 🗌    | Self Sea                                                  | l gum                             |
| Front Ink |                |                                        |           |        | Back Ink   |              |                 | plate  | S                                                         |                                   |
| Primary   | Secon          | d                                      | Third     |        | Primary    |              |                 | Seco   | nd                                                        |                                   |
| Black     | PMS R          | ubine Red                              |           |        |            |              |                 |        |                                                           | AB                                |
| Bloods?   | ⊠ No           |                                        | Sidos     |        |            |              |                 | ·      |                                                           |                                   |