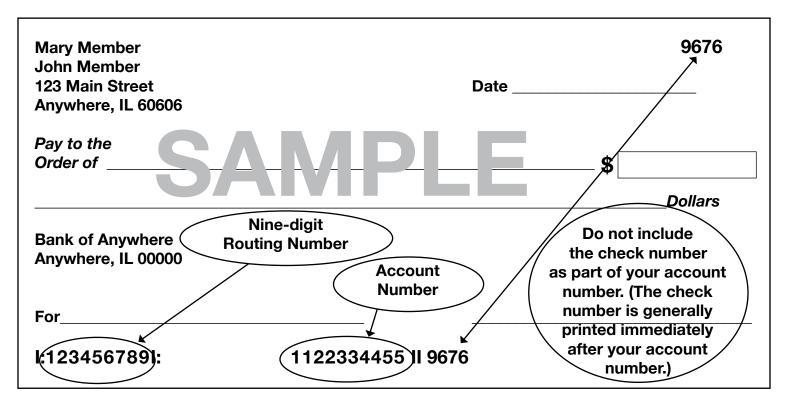

- Name of your financial institution
- Phone number of the branch you use
- Address of the branch you use
- Your account number
- Your financial institution's routing number
- Type of account

A routing number is a nine-digit number, and is a completely separate number from your account number.

If you have a savings or brokerage account, you should call the financial institution where you have your account to obtain the correct routing number.

If you have a checking account, see the sample below for how to get your account number and the correct routing number from your blank checks. (Note: If you have temporary checks, call the financial institution where you have your account to obtain the correct routing number.)