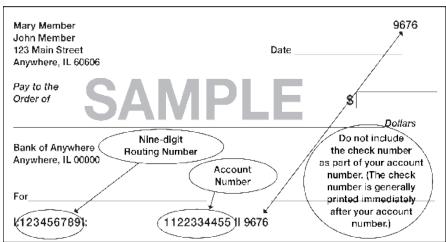

A routing number is a nine-digit number, and is a completely separate number from your account number.

If you have a savings or brokerage account, you should call the financial institution where you have your account to obtain the correct routing number.

If you have a checking account, see the sample at right for how to get your account number and the correct routing number from your blank checks. (Note: If you have temporary checks, call the financial institution where you have your account to obtain the correct routing number.)