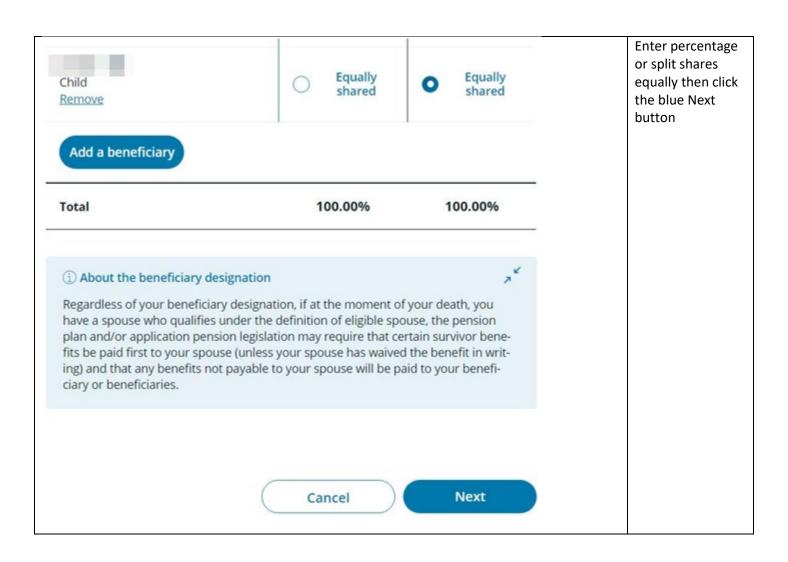

To split shares equally, click on the Split percentages equally slider.

Make sure the secondary slider is on so secondary beneficiaries can be added

| Child                                                   | Email address Not on file  Mobile phone number Not on file                                                                                                                                         | Equally<br>shared                 | Review your change and click the confirm button |
|---------------------------------------------------------|----------------------------------------------------------------------------------------------------------------------------------------------------------------------------------------------------|-----------------------------------|-------------------------------------------------|
| ① The allocation by beneficia                           | ry is 50.00%.                                                                                                                                                                                      |                                   |                                                 |
| information relating to an                              | nderstand that designating a new beneficiar<br>existing beneficiary in this electronic forma                                                                                                       | it will perman-                   |                                                 |
| No paper forms or handwity to ensure that this des      | my previous beneficiary designation, if any.<br>written signatures will be required. It is my so<br>ignation reflects my wishes and I am advise<br>gal or financial advice in making this decision | ole responsibil-<br>d to consider |                                                 |
| and/or applicable pension<br>paid first to my spouse (u | dless of my beneficiary designation, the per<br>n legislation may require that certain survivo<br>nless my spouse has waived the benefit in v<br>able to my spouse will be paid to my benefic      | or benefits be<br>writing), and   |                                                 |