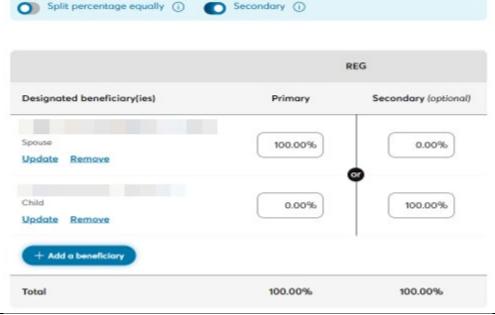

Scroll to the middle of the page and click the blue Update Button at the bottom of the "My Beneficiary Information" chart.

To remove a beneficiary, click the Remove link under their name.

To add a beneficiary, click the Blue Add a beneficiary button.

To split shares equally, click on the Split percentages equally slider.

Make sure the secondary slider is on so secondary beneficiaries can be added

| Child                                                   | Email address Not on file  Mobile phone number Not on file                                                                                                                                         | Equally<br>shared                 | Review your change and click the confirm button |
|---------------------------------------------------------|----------------------------------------------------------------------------------------------------------------------------------------------------------------------------------------------------|-----------------------------------|-------------------------------------------------|
| ① The allocation by beneficia                           | ry is 50.00%.                                                                                                                                                                                      |                                   |                                                 |
| information relating to an                              | nderstand that designating a new beneficiar<br>existing beneficiary in this electronic forma                                                                                                       | it will perman-                   |                                                 |
| No paper forms or handwity to ensure that this des      | my previous beneficiary designation, if any.<br>written signatures will be required. It is my so<br>ignation reflects my wishes and I am advise<br>gal or financial advice in making this decision | ole responsibil-<br>d to consider |                                                 |
| and/or applicable pension<br>paid first to my spouse (u | dless of my beneficiary designation, the per<br>n legislation may require that certain survivo<br>nless my spouse has waived the benefit in v<br>able to my spouse will be paid to my benefic      | or benefits be<br>writing), and   |                                                 |