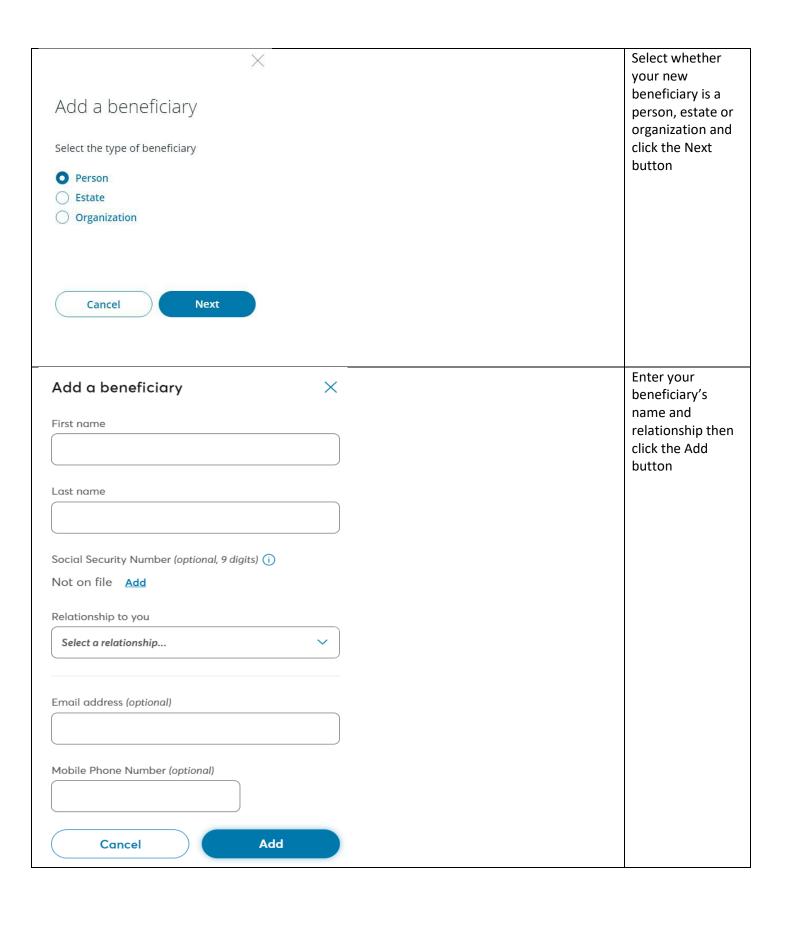

Scroll to the middle of the page and click the blue Update Button at the bottom of the "My Beneficiary Information" chart.

To remove a beneficiary, click the Remove link under their name.

To add a beneficiary, click the Blue Add a beneficiary button.