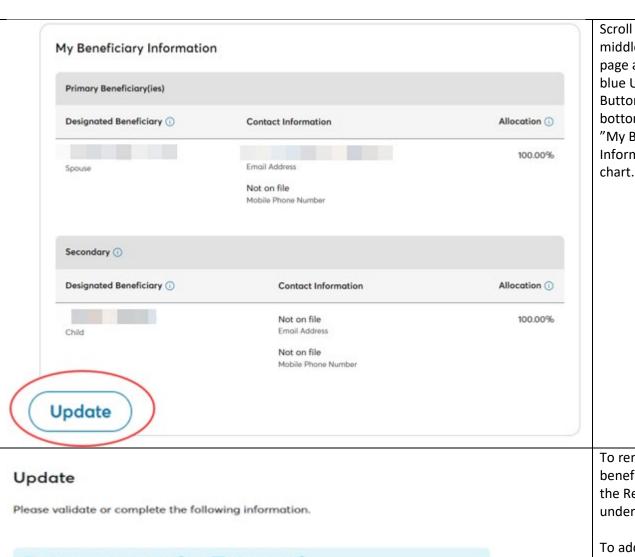

Scroll to the middle of the page and click the blue Update Button at the bottom of the "My Beneficiary Information" chart.

To remove a beneficiary, click the Remove link under their name.

To add a beneficiary, click the Blue Add a beneficiary button.