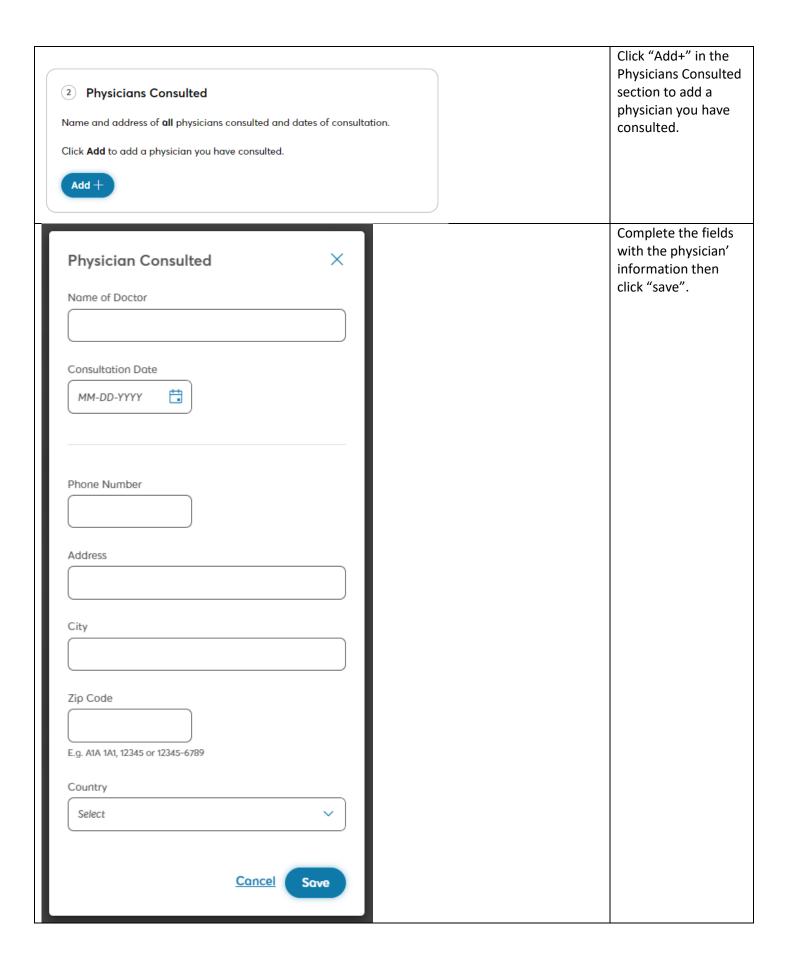

## My Employment Status **Employment Status Details** Are you currently employed by an employer other than those listed below? No, I am not currently employed by another employer. Do you own your own business? No, I am not the owner of my own business. Do you perform any work or other activities that you are paid for? No, I do not perform work or other activities for which I am paid. My Banking Information ① You currently have changes being processed. If your application My Tax Withholding Election needs to be edited, click "previous". **Federal Taxes** If you are ready to Filing Status Single submit your application to IMRF, Income click the box next to Total \$0 "I agree" in the certification section. Credits \$0 Click "submit". Other Adjustments Extra Withholding \$0 Deductions Other Income 50 Since you have not provided tax withholding instructions, IMRF will apply the IRS tax tables to your benefit as indicated above. Certification I, confirm that the above information is accurate. By clicking on "I agree", I am providing my electronic signature and making an electronic request that processing of my request to receive disability benefits begins. I understand that my electronic signature is legally binding with the same force and effect as a manually executed signature. I also understand that my employer will be informed of my request.