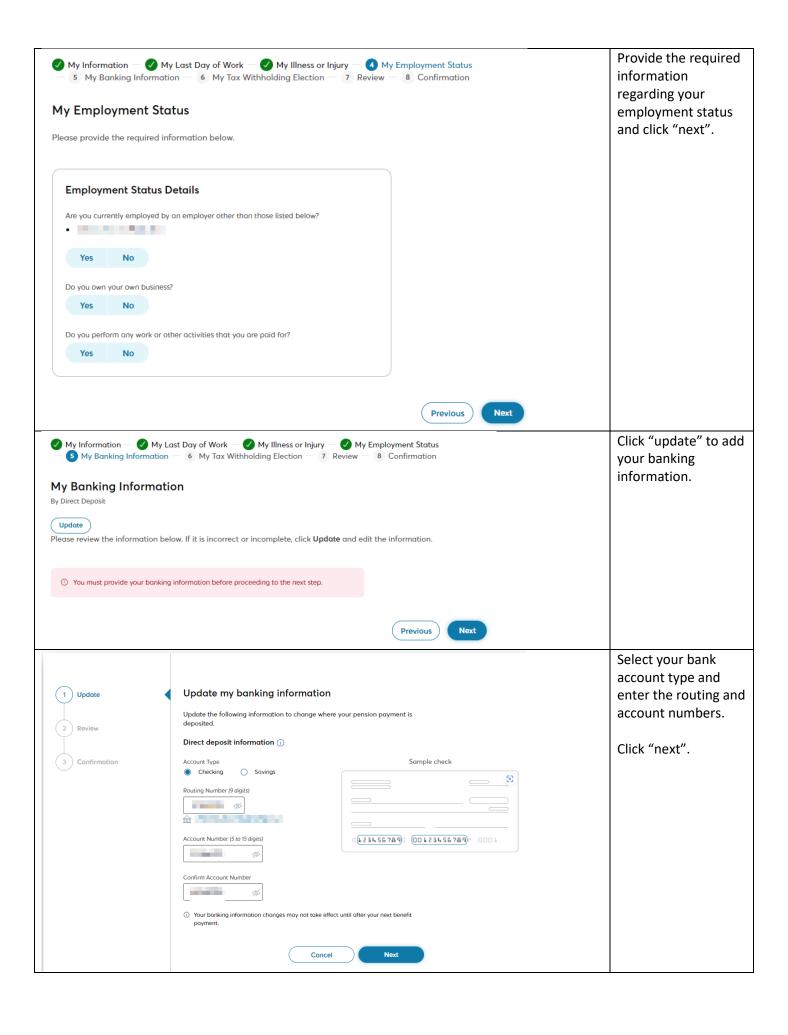

## My Employment Status **Employment Status Details** Are you currently employed by an employer other than those listed below? No, I am not currently employed by another employer. Do you own your own business? No, I am not the owner of my own business. Do you perform any work or other activities that you are paid for? No, I do not perform work or other activities for which I am paid. My Banking Information ① You currently have changes being processed. If your application My Tax Withholding Election needs to be edited, click "previous". **Federal Taxes** If you are ready to Filing Status Single submit your application to IMRF, Income click the box next to Total \$0 "I agree" in the certification section. Credits \$0 Click "submit". Other Adjustments Extra Withholding \$0 Deductions Other Income 50 Since you have not provided tax withholding instructions, IMRF will apply the IRS tax tables to your benefit as indicated above. Certification I, confirm that the above information is accurate. By clicking on "I agree", I am providing my electronic signature and making an electronic request that processing of my request to receive disability benefits begins. I understand that my electronic signature is legally binding with the same force and effect as a manually executed signature. I also understand that my employer will be informed of my request.