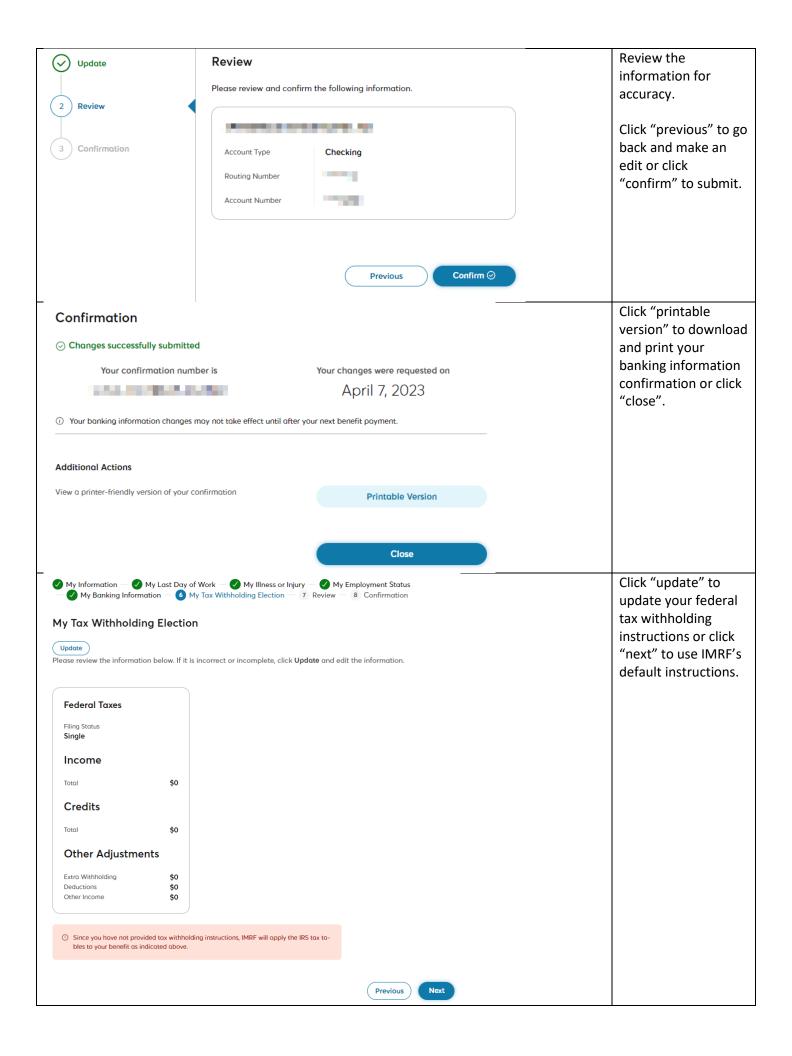

## My Employment Status **Employment Status Details** Are you currently employed by an employer other than those listed below? No, I am not currently employed by another employer. Do you own your own business? No, I am not the owner of my own business. Do you perform any work or other activities that you are paid for? No, I do not perform work or other activities for which I am paid. My Banking Information ① You currently have changes being processed. If your application My Tax Withholding Election needs to be edited, click "previous". **Federal Taxes** If you are ready to Filing Status Single submit your application to IMRF, Income click the box next to Total \$0 "I agree" in the certification section. Credits \$0 Click "submit". Other Adjustments Extra Withholding \$0 Deductions Other Income 50 Since you have not provided tax withholding instructions, IMRF will apply the IRS tax tables to your benefit as indicated above. Certification I, confirm that the above information is accurate. By clicking on "I agree", I am providing my electronic signature and making an electronic request that processing of my request to receive disability benefits begins. I understand that my electronic signature is legally binding with the same force and effect as a manually executed signature. I also understand that my employer will be informed of my request.

Submit ⊘

Previous