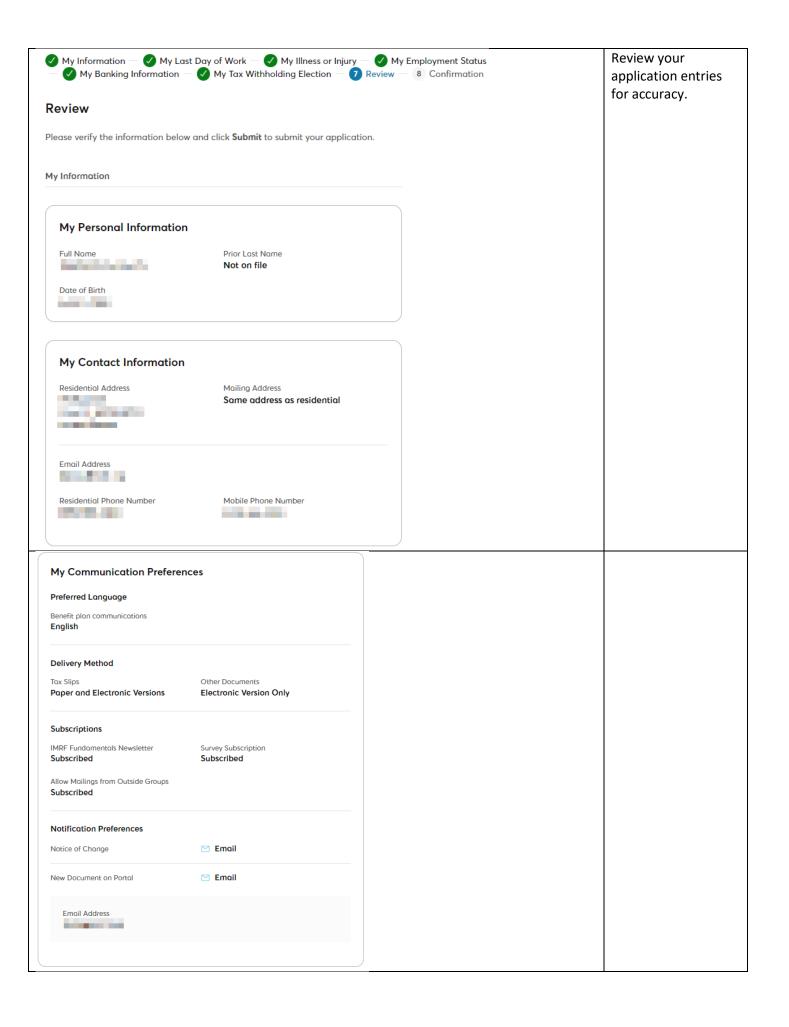

Review your information and if any changes are needed, click "update".

Preferred Language Benefit plan communications English **Delivery Method** Other Documents Paper and Electronic Versions **Electronic Version Only** Subscriptions IMRF Fundamentals Newsletter Survey Subscription Subscribed Subscribed Allow Mailings from Outside Groups Subscribed Notification Preferences Email Notice of Change New Document on Portal Email Email Address Update

Review your communication preferences and if any changes are needed, click "update".

Click "next" to continue the application.

Next