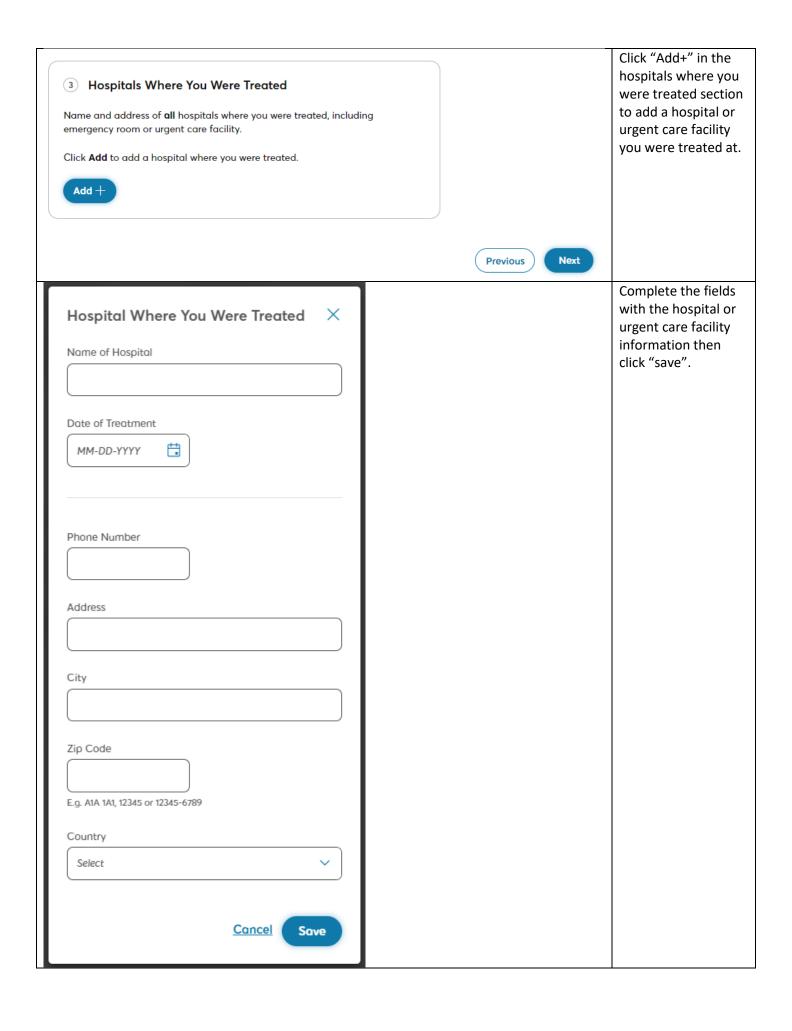

## My Employment Status **Employment Status Details** Are you currently employed by an employer other than those listed below? No, I am not currently employed by another employer. Do you own your own business? No, I am not the owner of my own business. Do you perform any work or other activities that you are paid for? No, I do not perform work or other activities for which I am paid. My Banking Information ① You currently have changes being processed. If your application My Tax Withholding Election needs to be edited, click "previous". **Federal Taxes** If you are ready to Filing Status Single submit your application to IMRF, Income click the box next to Total \$0 "I agree" in the certification section. Credits \$0 Click "submit". Other Adjustments Extra Withholding \$0 Deductions Other Income 50 Since you have not provided tax withholding instructions, IMRF will apply the IRS tax tables to your benefit as indicated above. Certification I, confirm that the above information is accurate. By clicking on "I agree", I am providing my electronic signature and making an electronic request that processing of my request to receive disability benefits begins. I understand that my electronic signature is legally binding with the same force and effect as a manually executed signature. I also understand that my employer will be informed of my request.