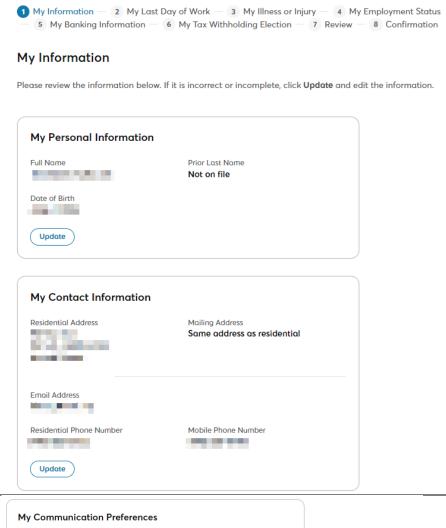

Review your information and if any changes are needed, click "update".

Preferred Language Benefit plan communications English **Delivery Method** Other Documents Paper and Electronic Versions **Electronic Version Only** Subscriptions IMRF Fundamentals Newsletter Survey Subscription Subscribed Subscribed Allow Mailings from Outside Groups Subscribed Notification Preferences Email Notice of Change New Document on Portal Email Email Address Update

Review your communication preferences and if any changes are needed, click "update".

Click "next" to continue the application.

Next