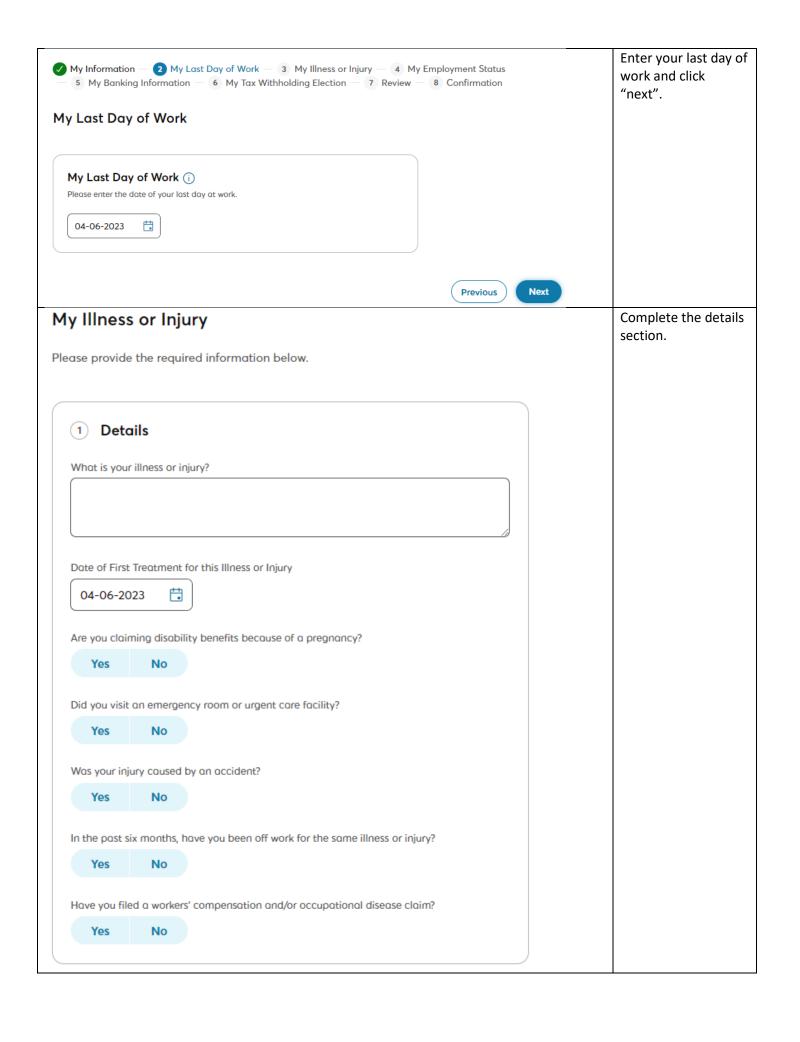

## My Employment Status **Employment Status Details** Are you currently employed by an employer other than those listed below? No, I am not currently employed by another employer. Do you own your own business? No, I am not the owner of my own business. Do you perform any work or other activities that you are paid for? No, I do not perform work or other activities for which I am paid. My Banking Information ① You currently have changes being processed. If your application My Tax Withholding Election needs to be edited, click "previous". **Federal Taxes** If you are ready to Filing Status Single submit your application to IMRF, Income click the box next to Total \$0 "I agree" in the certification section. Credits \$0 Click "submit". Other Adjustments Extra Withholding \$0 Deductions Other Income 50 Since you have not provided tax withholding instructions, IMRF will apply the IRS tax tables to your benefit as indicated above. Certification I, confirm that the above information is accurate. By clicking on "I agree", I am providing my electronic signature and making an electronic request that processing of my request to receive disability benefits begins. I understand that my electronic signature is legally binding with the same force and effect as a manually executed signature. I also understand that my employer will be informed of my request.